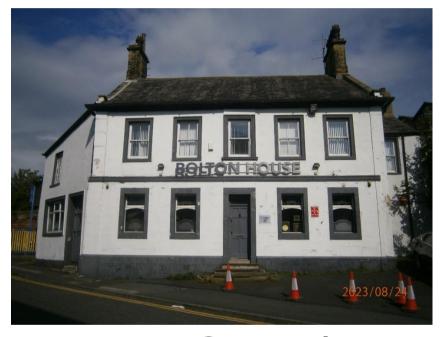

# Bolton House 18 Bolton Road BRADFORD BD1 4DA

#### **SITUATION**

The property occupies a prominent location upon Bolton Road within Bradford City Centre, being adjacent to the Broadway Shopping Centre. Closeby are various high quality office buildings (Scorex House, St Peter's House etc.), numerous apartment schemes and Napoleons Casino.

#### PROPERTY/ACCOMMODATION

The property comprises a Grade II Listed 2 storey extended detached former Public House building which has been extensively yet sympathetically renovated to provide modern office accommodation.