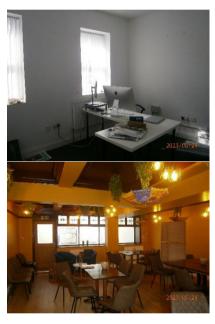

## <u>Ground floo</u>r

- Impressive reception area with 2 adjoining offices
- Directors office
- Staff kitchen
- Side meeting / function room
- Male/female WCs

Overall 104.3 1123

#### First floor

- Meeting room / potential office.
- Male/female WCs.
- General office
- Partner's office
- End/general office
- Reception area with access to external terrace.

74.1 798 Overall

#### <u>Basement</u>

2 x store rooms

Externally, forecourt parking is available.

Amenities include:-

- Bullseye lighting
- Security intercom access
- Intruder alarm with CCTV facilities
- Retention of some original features