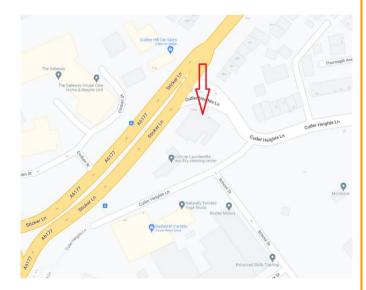

#### **SITUATION**

The plot is situated in a high profile and busy location at the junctions of Cutler Heights Lane and Sticker Lane (which forms part of the Bradford Outer Ring Road - A6177), adjacent to Dudley Hill roundabout. This provides direct access onto Wakefield Road / Tong Street (A650) and Rooley Lane which links to the M606 / M62 motorway networks, a short distance away.