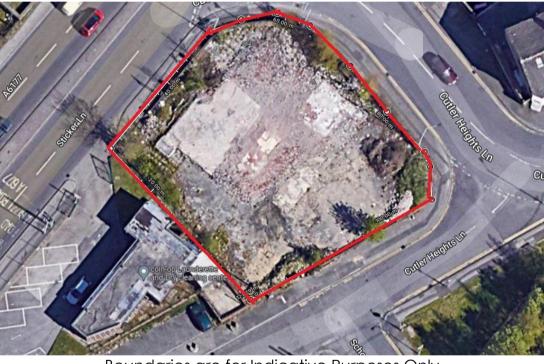

# Plot at Cutler Heights Lane / Sticker Lane BRADFORD BD4 9JU

Boundaries are for Indicative Purposes Only

#### **SITUATION**

The plot is situated in a high profile and busy location at the junctions of Cutler Heights Lane and Sticker Lane (which forms part of the Bradford Outer Ring Road - A6177), adjacent to Dudley Hill roundabout. This provides direct access onto Wakefield Road / Tong Street (A650) and Rooley Lane which links to the M606 / M62 motorway networks, a short distance away.

### SITE

The site previously housed the former Bay Horse / Kingswood Arms Public House which has now been demolished.

The plot provides a reasonably level site of regular configuration.

An electronic site measurement would suggest that the plot extends to 0.1 hectares (0.25 acres/1016 sq m)