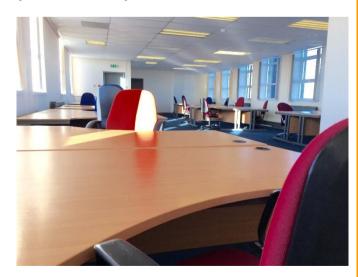

## **DESCRIPTION**

The property comprises a 2 storey detached attractive stone built building with pebbledashed rear elevation and attractive stone facade, surmounted by a flat roof. The building has a central entrance/reception area with 2 staircases leading to the various modern office suites.

The dedicated on site carpark leads directly to a spacious reception/meeting area.

A schedule of availability is available upon request.