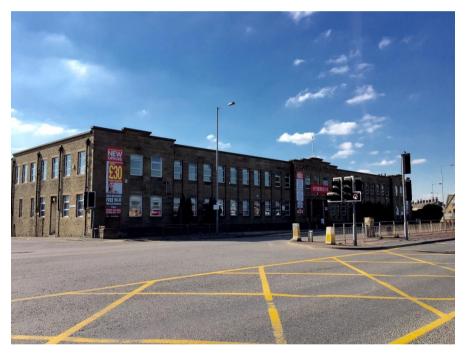

# The Enterprise Hub 62 Tong Street BRADFORD BD4 9LX

### **SITUATION**

The premises front onto Tong Street, which forms part of the A650 arterial route in Bradford. Ease of access is therefore available to the City Centre, Bradford Outer Rina Road (via the Dudley Hill roundabout) and M606/M62 motorways.

## **DESCRIPTION**

The property comprises a 2 storey detached attractive stone built building with pebbledashed rear elevation and attractive stone facade, surmounted by a flat roof. The building has a central entrance/reception area with 2 staircases leading to the various modern office suites.