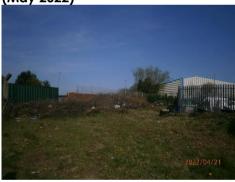

#### **PLOT**

The plot formerly housed Rouse Mill which has been demolished and the site cleared and secured, ready for occupation / development.

An online electronic survey suggests that the plot extends to **0.37 acres (1497 sq m)**.