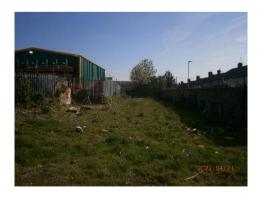

#### **PLOT**

The plot formerly housed Rouse Mill which has been demolished and the site cleared and secured, ready for occupation / development.

An online electronic survey suggests that the plot extends to **0.37 acres (1497 sq m)**.