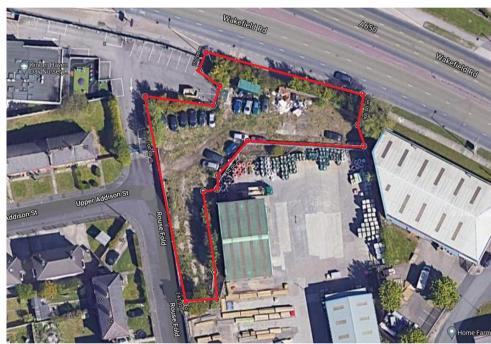

# Plot at Rouse Fold, Off Prospect St BRADFORD BD4 7AE

Boundaries are for Indicative Purposes Only

#### **SITUATION**

The plot occupies a busy and high profile location with sizeable frontage to Wakefield Road (A650), one of the main arterial routes in / out of Bradford and benefitting from significant volumes of passing traffic.

#### **PLOT**

The plot formerly housed Rouse Mill which has been demolished and the site cleared and secured, ready for occupation / development.

An online electronic survey suggests that the plot extends to **0.37 acres (1497 sq m)**.