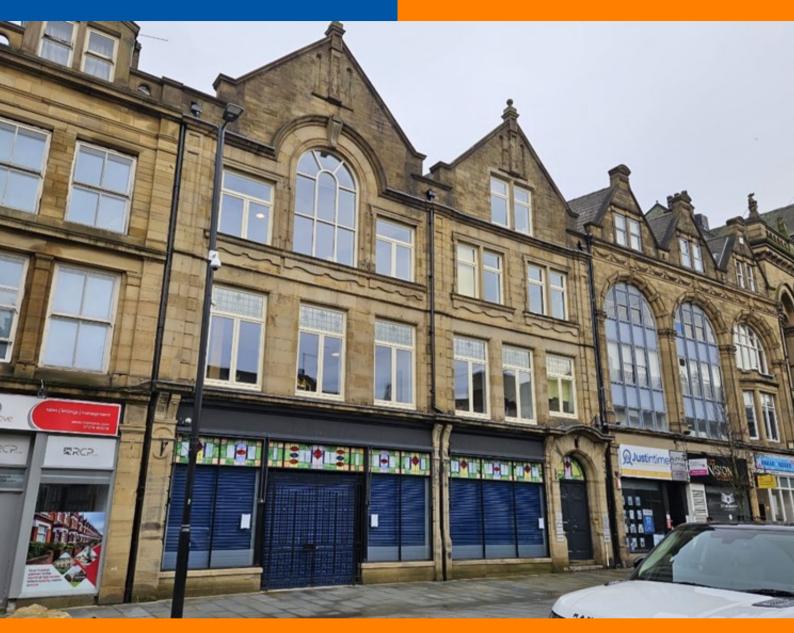

## SITUATION

The premises are situated upon North Parade in the heart of the popular "Independent Quarter" characterised by several bars (The Peacock, The Record Café etc.) as well as service professional offices.

## **PROPERTY/ACCOMMODATION**

The property comprises a substantial imposing Grade II Listed building with many of its original features having been retained providing fully fitted licensed restaurant premises at ground floor level and extensively equipped lower ground floor preparation kitchen. The building has undergone extensive renovation and most recently new double glazed windows to all upper floor windows.