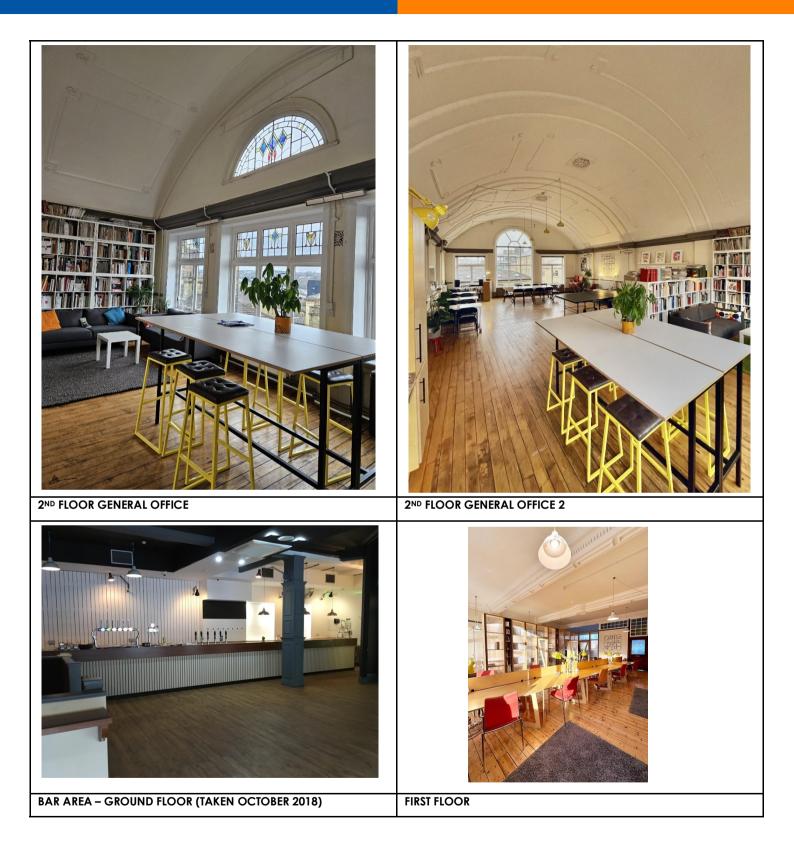

Ground Floor Fully fitted Licensed restaurant premises.

#### Lower Ground Floor

WC facilities, office, fully fitted catering / preparation kitchen with walk in cold room and 2 beer stores.

First Floor Occupied offices (unaffected by any letting or sale)

Second Floor Occupied offices (unaffected by any letting or sale)