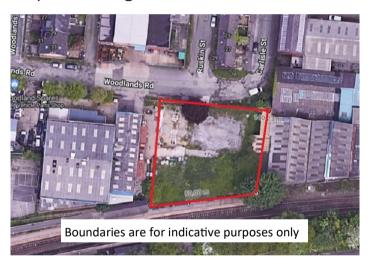

# **SITUATION**

Briefly, the premises occupy a busy location a short distance from Dawsons Corner, a busy roundabout junction providing access to Bradford (via Bradford Road - A647) and Leeds City region via the Leeds Outer Ring Road (A6120) and City Centre via Stanningley Bypass.

The immediate locality is mixed with a variety of long established commercial occupiers nearby including Toolstation, Go Outdoors etc. whilst closeby is the popular Owlcotes Shopping Centre (Marks & Spencer, Asda, B&M etc.).

# SITE

The site provides a reasonably level site being on majority hardstanding and secured with perimeter fencing with access gates.

The yard / compound extends to approx. 1214 sq m (0.3 acres).