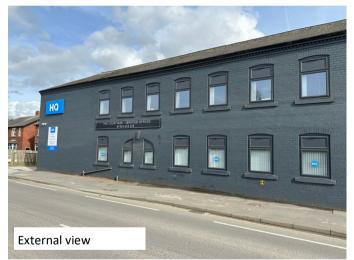

# To Let

HQ The Courtyard 225 Denby Dale Road Wakefield WF2 7AJ

- Various modern office suites available in a high quality refurbished building.
- Suite sizes from **8.54 sq m (92 sq ft)** to **109.2 sq m (1176 sq ft)**.
- Co-working spaces also available.
- Rent from £250 (+VAT) per calendar month
- Convenient access to Wakefield Centre and M1 motorway

#### **SITUATION**

The complex enjoys a main road location fronting onto Denby Dale Road (forming part of the A636 arterial route), providing a direct link to Junction 39 of the M1 to the southwest and Wakefield Town Centre to the north.

Ease of access to the surrounding region is also available via the main road network given the proximity of the A642, A638 and A61.

The immediate locality is commercial / industrial in nature with the popular Monckton Road industrial Estate opposite.