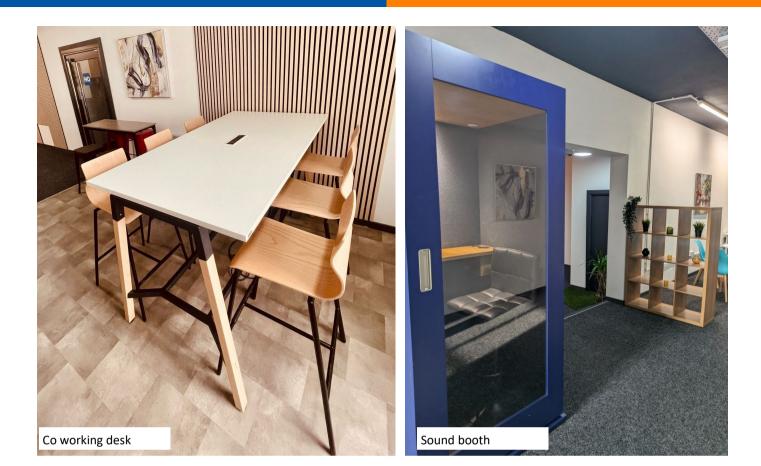

The building benefits from the following amenities:-

- Modern carpets / decorations throughout.
- 24/7 access
- **Kitchen facilities**
- Contemporary break out areas.
- Meeting booth in the business lounge
- 2 sound booths for private calls or video conference

#### Please contact us for the latest availability and quoting rents. Co-working space also available