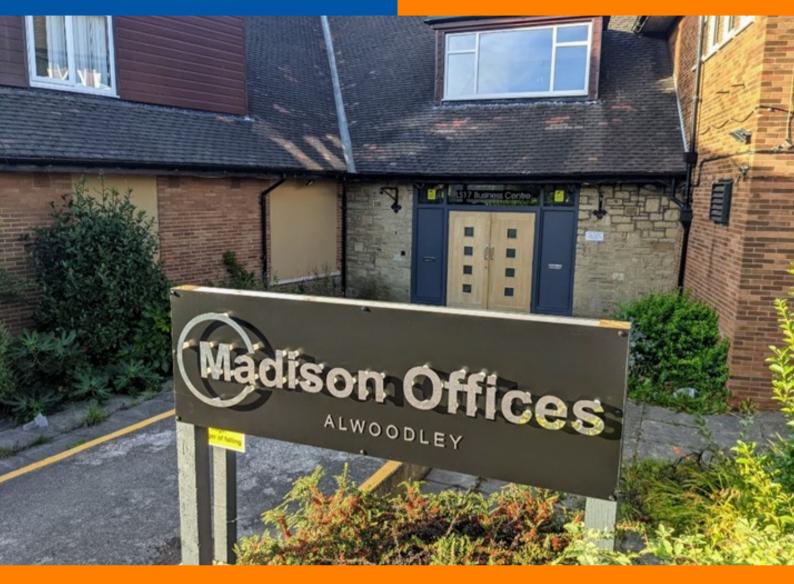

# To Let

Madison Offices Nursery Lane Leeds LS17 7HW

- Various modern office suites within a high quality refurbished building.
- Suite sizes from **5.6 sq m (60sq ft)** to **58.1 sq m (626sq ft)**.
- On site car parking.
- Rents from £250 per calendar month (inc VAT).

## **SITUATION**

The accommodation fronts onto Nursery Lane, a vehicular thoroughfare linking King Lane to Harrogate Road / Scott Hall Road (A61) with access to Leeds Outer Ring Road (A6120) in the popular residential area of Alwoodley.

## **DESCRIPTION**

The offices are situated at 1st floor level (with double doored ground floor entrance) within this 2 storey building, adjacent to a Co-Op convenience store.

The building benefits from the following amenities: -